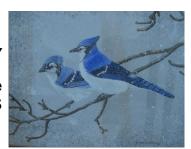

### Adventurer's Mug

Functional 3D Sculpture 3.75"x4"x8", \$45

**Joyce Wilking,** Chisago wilking.joyce@gmail.com

### Winter Blue Jay

Painting; Opaque 17"x21", NFS

**Jade Wilson,** Chisago City jjade173@yahoo.com

Other Art Forms 11"x14", NFS