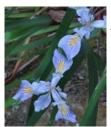

# Wildflowers in a Vase Other Art Forms 21"x21". NFS

**Jeffrey Benny,** Cambridge jbenny@bennymachine.com

Iris in the Redwoods
Photography
8"x10", \$95