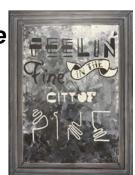

# Hidden images

Drawing 58"x16", \$1500

Sarah Rydberg, Pine City srydberg1@gmail.com

### Feelin' Fine Painting; Opaque 48"x36", \$200