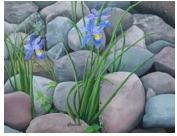

# Wildflowers in a Vase Other Art Forms 21"x21". NFS

**Jeffrey Benny,** Cambridge jbenny@bennymachine.com

Iris in the Redwoods
Photography
8"x10", \$95